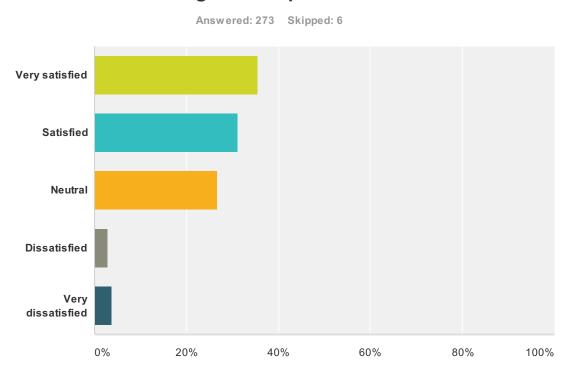

# Q18 12. Bill paying process

| Answer Choices    | Responses         |
|-------------------|-------------------|
| Very satisfied    | <b>36.59%</b> 101 |
| Satisfied         | <b>39.13%</b> 108 |
| Neutral           | <b>17.39%</b> 48  |
| Dissatisfied      | <b>3.62%</b> 10   |
| Very dissatisfied | <b>3.26%</b> 9    |
| Total             | 276               |