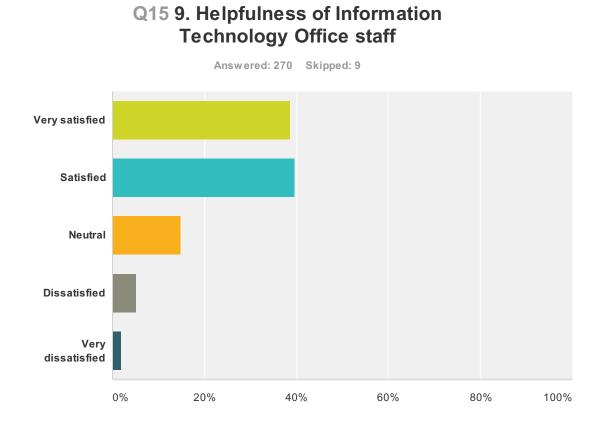

| Answer Choices    | Responses |     |
|-------------------|-----------|-----|
| Very satisfied    | 38.52%    | 104 |
| Satisfied         | 39.63%    | 107 |
| Neutral           | 14.81%    | 40  |
| Dissatisfied      | 5.19%     | 14  |
| Very dissatisfied | 1.85%     | 5   |
| Total             |           | 270 |