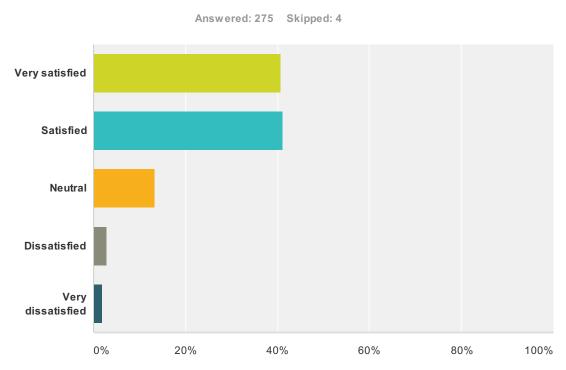

# Q12 6. Helpfulness of Financial Aid Office Staff

| Answer Choices    | Responses         |
|-------------------|-------------------|
| Very satisfied    | <b>40.73%</b> 112 |
| Satisfied         | <b>41.09%</b> 113 |
| Neutral           | <b>13.45%</b> 37  |
| Dissatisfied      | <b>2.91%</b> 8    |
| Very dissatisfied | <b>1.82%</b> 5    |
| Total             | 275               |