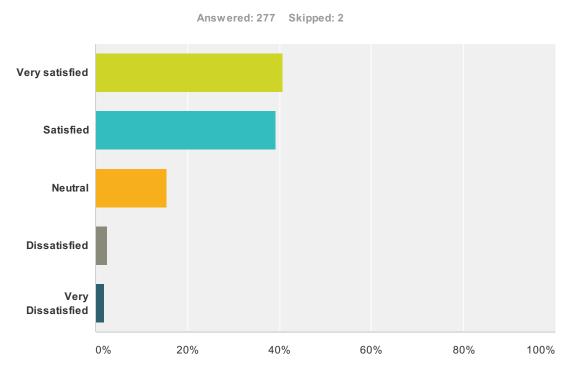

# **Q7 1.** Hours set for registration.

| Answer Choices    | Responses |     |
|-------------------|-----------|-----|
| Very satisfied    | 40.79%    | 113 |
| Satisfied         | 39.35%    | 109 |
| Neutral           | 15.52%    | 43  |
| Dissatisfied      | 2.53%     | 7   |
| Very Dissatisfied | 1.81%     | 5   |
| Total             |           | 277 |