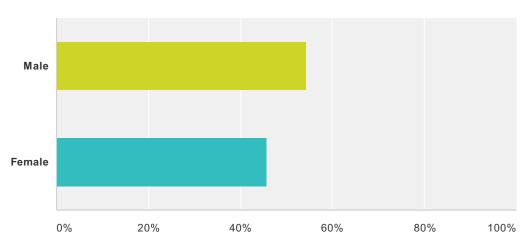

# Q1 1. Gender:

Answered: 274 Skipped: 5

| Answer Choices | Responses       |     |
|----------------|-----------------|-----|
| Male           | <b>54.38%</b> 1 | 149 |
| Female         | <b>45.62%</b> 1 | 125 |
| Total          | 2               | 274 |