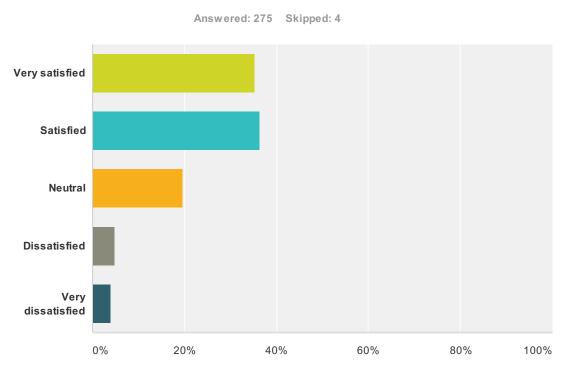

# Q17 11. Availability of courses for my program

# Answered: 273 Skipped: 6

| Answer Choices    | Responses |     |
|-------------------|-----------|-----|
| Very satisfied    | 37.00%    | 101 |
| Satisfied         | 32.60%    | 89  |
| Neutral           | 17.58%    | 48  |
| Dissatisfied      | 7.33%     | 20  |
| Very dissatisfied | 5.49%     | 15  |
| Total             |           | 273 |