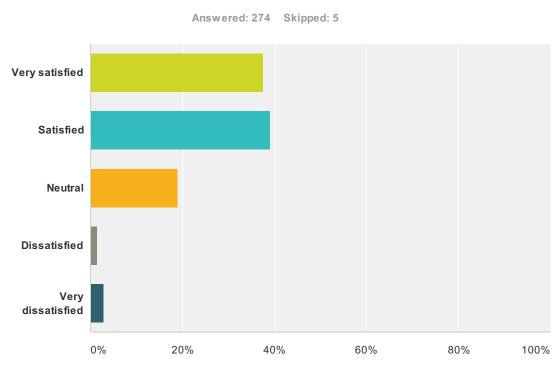

# Q13 7. Helpfulness of Business Office Staff

| Answer Choices    | Responses |     |
|-------------------|-----------|-----|
| Very satisfied    | 37.59%    | 103 |
| Satisfied         | 39.05%    | 107 |
| Neutral           | 18.98%    | 52  |
| Dissatisfied      | 1.46%     | 4   |
| Very dissatisfied | 2.92%     | 8   |
| Total             |           | 274 |