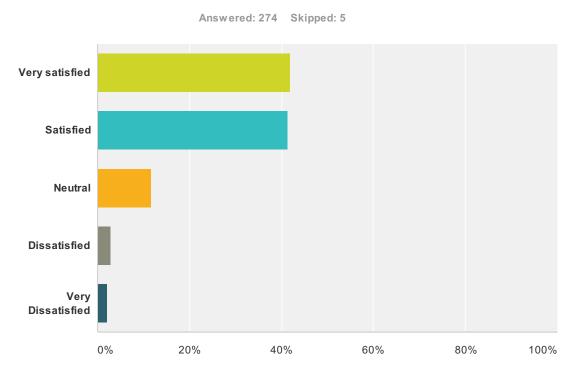

# Q8 2. Forms used for registration

| Answer Choices    | Responses |     |
|-------------------|-----------|-----|
| Very satisfied    | 41.97%    | 115 |
| Satisfied         | 41.24%    | 113 |
| Neutral           | 11.68%    | 32  |
| Dissatisfied      | 2.92%     | 8   |
| Very Dissatisfied | 2.19%     | 6   |
| Total             |           | 274 |