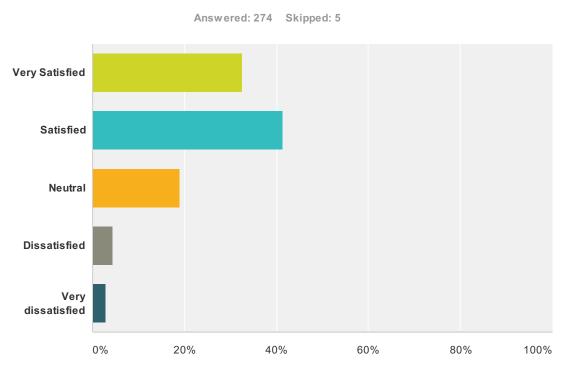

# Q10 4. Lay-out used for registration.

| Answer Choices    | Responses |     |
|-------------------|-----------|-----|
| Very Satisfied    | 32.48%    | 89  |
| Satisfied         | 41.24%    | 113 |
| Neutral           | 18.98%    | 52  |
| Dissatisfied      | 4.38%     | 12  |
| Very dissatisfied | 2.92%     | 8   |
| Total             |           | 274 |