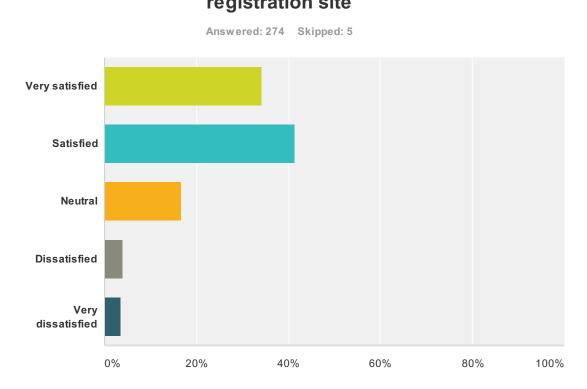

| Q16 | 10. | Academic a  | advising | at the |
|-----|-----|-------------|----------|--------|
|     |     | rodistratio | n sita   |        |

| Answer Choices    | Responses |     |
|-------------------|-----------|-----|
| Very satisfied    | 34.31%    | 94  |
| Satisfied         | 41.24%    | 113 |
| Neutral           | 16.79%    | 46  |
| Dissatisfied      | 4.01%     | 11  |
| Very dissatisfied | 3.65%     | 10  |
| Total             |           | 274 |

| Answer Choices    | Responses |     |
|-------------------|-----------|-----|
| Very satisfied    | 35.27%    | 97  |
| Satisfied         | 36.36%    | 100 |
| Neutral           | 19.64%    | 54  |
| Dissatisfied      | 4.73%     | 13  |
| Very dissatisfied | 4%        | 11  |
| Total             |           | 275 |