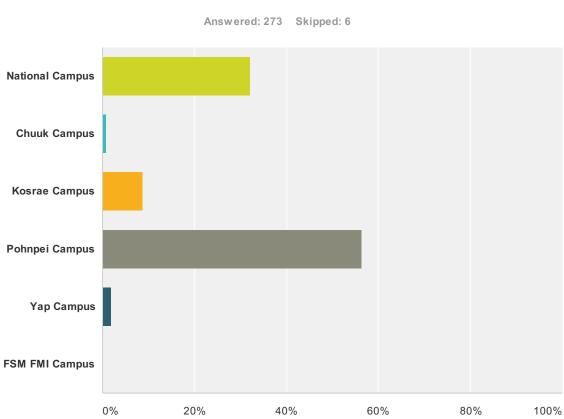

# Q2 2. The campus I am / will be attending is:

| Answer Choices  | Responses |     |
|-----------------|-----------|-----|
| National Campus | 32.23%    | 88  |
| Chuuk Campus    | 0.73%     | 2   |
| Kosrae Campus   | 8.79%     | 24  |
| Pohnpei Campus  | 56.41%    | 154 |
| Yap Campus      | 1.83%     | 5   |
| FSM FMI Campus  | 0%        | 0   |
| Total           |           | 273 |