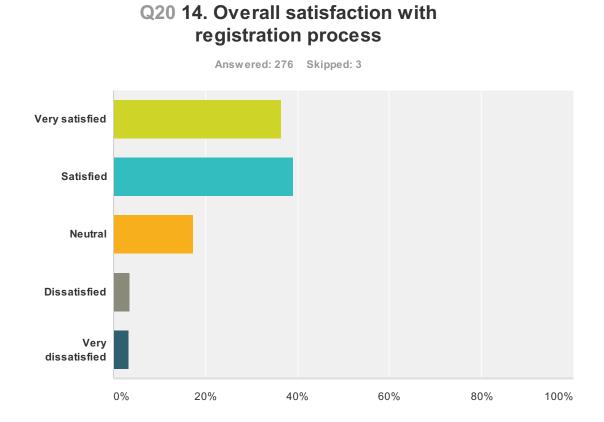

| Answer Choices    | Responses         |
|-------------------|-------------------|
| Very satisfied    | <b>36.59%</b> 101 |
| Satisfied         | <b>39.13%</b> 108 |
| Neutral           | <b>17.39%</b> 48  |
| Dissatisfied      | <b>3.62%</b> 10   |
| Very dissatisfied | <b>3.26%</b> 9    |
| Total             | 276               |