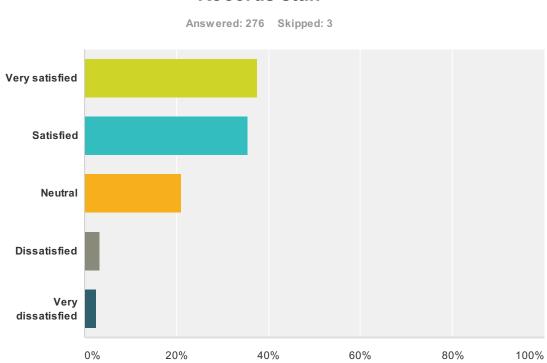

# Q11 5. Helpfulness of Admission & Records staff

| Answer Choices    | Responses |     |
|-------------------|-----------|-----|
| Very satisfied    | 37.68%    | 104 |
| Satisfied         | 35.51%    | 98  |
| Neutral           | 21.01%    | 58  |
| Dissatisfied      | 3.26%     | 9   |
| Very dissatisfied | 2.54%     | 7   |
| Total             |           | 276 |