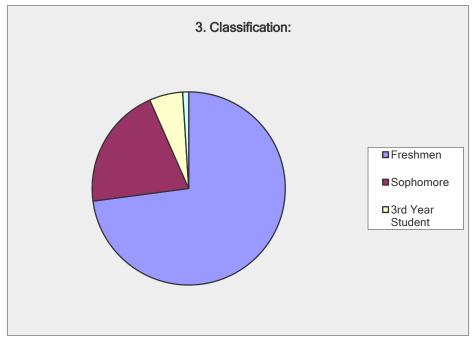

| 3. Classification: |                     |                   |
|--------------------|---------------------|-------------------|
| Answer Options     | Response<br>Percent | Response<br>Count |
| Freshmen           | 72.9%               | 349               |
| Sophomore          | 20.5%               | 98                |
| 3rd Year Student   | 5.6%                | 27                |
| 4th Year Student   | 1.0%                | 5                 |
| an                 | swered question     | 479               |
|                    | skipped question    | 51                |