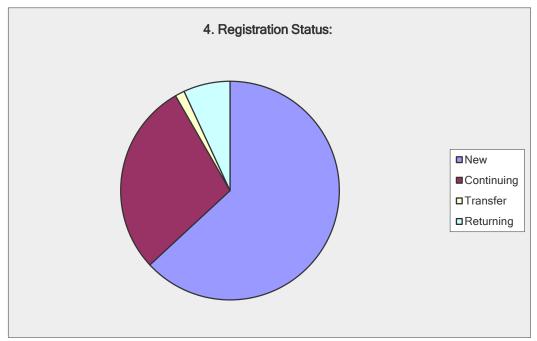

| 4. Registration Status: |                     |                   |
|-------------------------|---------------------|-------------------|
| Answer Options          | Response<br>Percent | Response<br>Count |
| New                     | 63.1%               | 318               |
| Continuing              | 28.6%               | 144               |
| Transfer                | 1.4%                | 7                 |
| Returning               | 6.9%                | 35                |
| ar                      | nswered question    | 504               |
|                         | skipped question    | 26                |