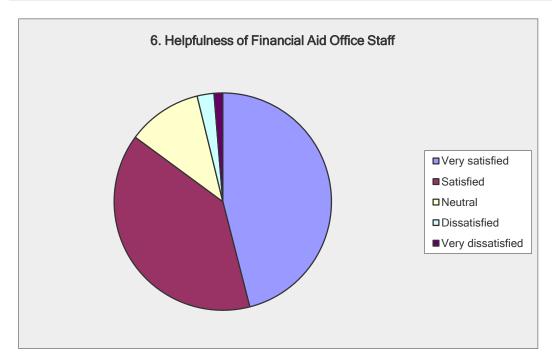

| 6. Helpfulness of Financial Aid Office Staff |                     |                   |  |
|----------------------------------------------|---------------------|-------------------|--|
| Answer Options                               | Response<br>Percent | Response<br>Count |  |
| Very satisfied                               | 46.0%               | 240               |  |
| Satisfied                                    | 39.1%               | 204               |  |
| Neutral                                      | 11.1%               | 58                |  |
| Dissatisfied                                 | 2.5%                | 13                |  |
| Very dissatisfied                            | 1.3%                | 7                 |  |
| ar                                           | swered question     | 522               |  |
|                                              | skipped question    | 8                 |  |