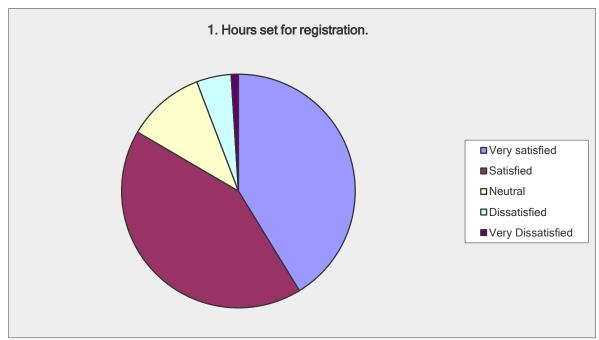

| 1. Hours set for registration.                                  |                                         |                             |          |
|-----------------------------------------------------------------|-----------------------------------------|-----------------------------|----------|
| Answer Options                                                  | Response<br>Percent                     | Respons<br>Count            | se       |
| Very satisfied Satisfied Neutral Dissatisfied Very Dissatisfied | 41.3%<br>42.2%<br>10.8%<br>4.8%<br>1.0% | 217<br>222<br>57<br>25<br>5 |          |
|                                                                 | swered question<br>skipped question     |                             | 526<br>4 |