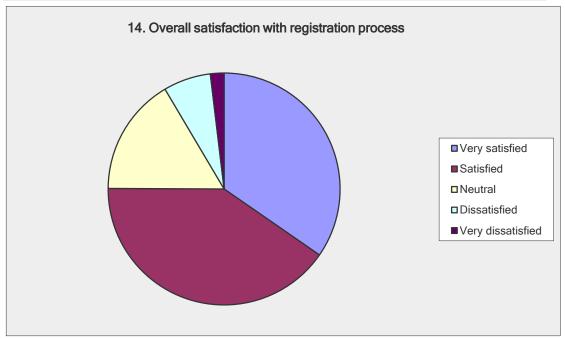

| 14. Overall satisfaction with registration process |                     |                   |  |
|----------------------------------------------------|---------------------|-------------------|--|
| Answer Options                                     | Response<br>Percent | Response<br>Count |  |
| Very satisfied                                     | 34.6%               | 179               |  |
| Satisfied                                          | 40.4%               | 209               |  |
| Neutral                                            | 16.4%               | 85                |  |
| Dissatisfied                                       | 6.6%                | 34                |  |
| Very dissatisfied                                  | 1.9%                | 10                |  |
| ar                                                 | swered question     | 517               |  |
| ,                                                  | skipped question    | 13                |  |