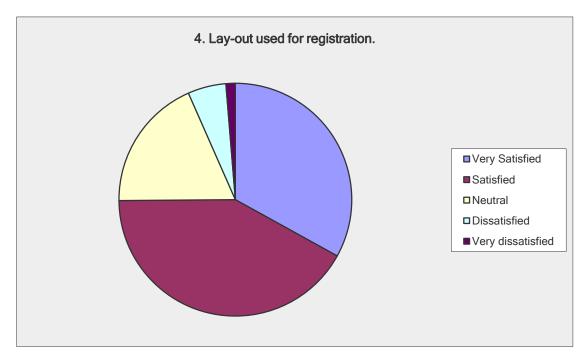

| 4. Lay-out used for registration. |                     |                   |
|-----------------------------------|---------------------|-------------------|
| Answer Options                    | Response<br>Percent | Response<br>Count |
| Very Satisfied                    | 33.0%               | 173               |
| Satisfied                         | 41.8%               | 219               |
| Neutral                           | 18.5%               | 97                |
| Dissatisfied                      | 5.3%                | 28                |
| Very dissatisfied                 | 1.3%                | 7                 |
| ar                                | swered question     | 524               |
|                                   | skipped question    | 6                 |