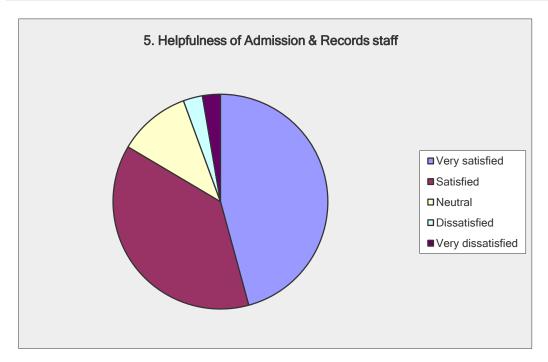

| 5. Helpfulness of Admission & Records staff |                     |                   |  |
|---------------------------------------------|---------------------|-------------------|--|
| Answer Options                              | Response<br>Percent | Response<br>Count |  |
| Very satisfied                              | 45.8%               | 240               |  |
| Satisfied                                   | 37.8%               | 198               |  |
| Neutral                                     | 10.9%               | 57                |  |
| Dissatisfied                                | 2.9%                | 15                |  |
| Very dissatisfied                           | 2.7%                | 14                |  |
| an                                          | swered question     | 524               |  |
|                                             | skipped question    | 6                 |  |