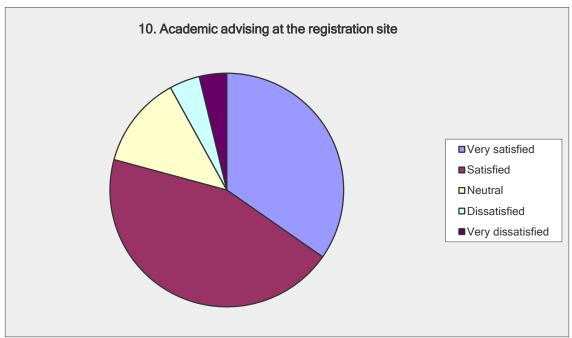

| 10. Academic advising at the registration site                  |                                         |                              |  |
|-----------------------------------------------------------------|-----------------------------------------|------------------------------|--|
| Answer Options                                                  | Response<br>Percent                     | Response<br>Count            |  |
| Very satisfied Satisfied Neutral Dissatisfied Very dissatisfied | 34.7%<br>44.5%<br>12.8%<br>4.2%<br>3.8% | 182<br>233<br>67<br>22<br>20 |  |
| a<br>T                                                          | nswered question<br>skipped question    | 524<br>6                     |  |