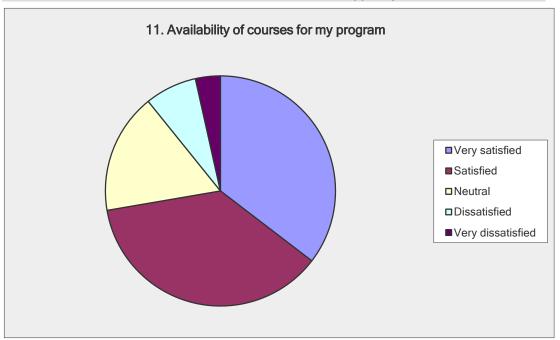

| 11. Availability of courses for my program |                     |                   |  |
|--------------------------------------------|---------------------|-------------------|--|
| Answer Options                             | Response<br>Percent | Response<br>Count |  |
| Very satisfied                             | 35.4%               | 184               |  |
| Satisfied                                  | 36.9%               | 192               |  |
| Neutral                                    | 16.9%               | 88                |  |
| Dissatisfied                               | 7.3%                | 38                |  |
| Very dissatisfied                          | 3.5%                | 18                |  |
| an                                         | swered question     | 520               |  |
|                                            | skipped question    | 10                |  |