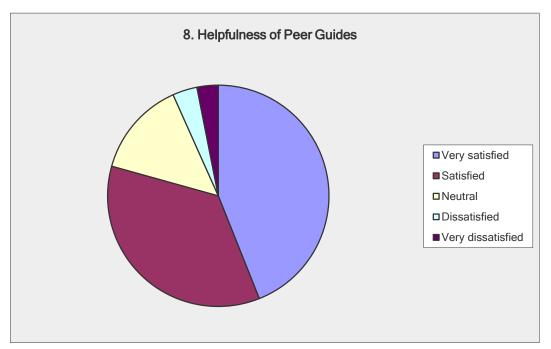

| 8. Helpfulness of Peer Guides |                     |                   |
|-------------------------------|---------------------|-------------------|
| Answer Options                | Response<br>Percent | Response<br>Count |
| Very satisfied                | 44.0%               | 230               |
| Satisfied                     | 35.4%               | 185               |
| Neutral                       | 14.0%               | 73                |
| Dissatisfied                  | 3.6%                | 19                |
| Very dissatisfied             | 3.1%                | 16                |
| an                            | swered question     | 523               |
|                               | skipped question    | 7                 |