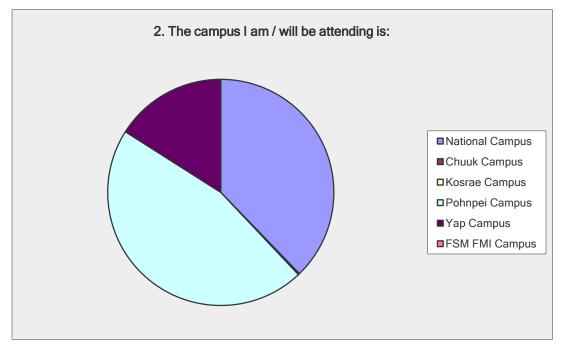

| 2. The campus I am / will be attending is:                                          |                                                 |                                 |
|-------------------------------------------------------------------------------------|-------------------------------------------------|---------------------------------|
| Answer Options                                                                      | Response<br>Percent                             | Response<br>Count               |
| National Campus Chuuk Campus Kosrae Campus Pohnpei Campus Yap Campus FSM FMI Campus | 37.8%<br>0.2%<br>0.0%<br>46.1%<br>16.0%<br>0.0% | 196<br>1<br>0<br>239<br>83<br>0 |
| aı                                                                                  | nswered question<br>skipped question            | 519<br>11                       |