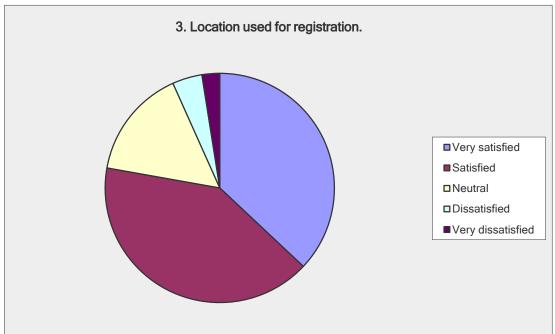

| 3. Location used for registration. |                     |                   |
|------------------------------------|---------------------|-------------------|
| Answer Options                     | Response<br>Percent | Response<br>Count |
| Very satisfied                     | 37.0%               | 193               |
| Satisfied                          | 40.8%               | 213               |
| Neutral                            | 15.5%               | 81                |
| Dissatisfied                       | 4.2%                | 22                |
| Very dissatisfied                  | 2.5%                | 13                |
| an                                 | swered question     | 522               |
|                                    | skipped question    | 8                 |