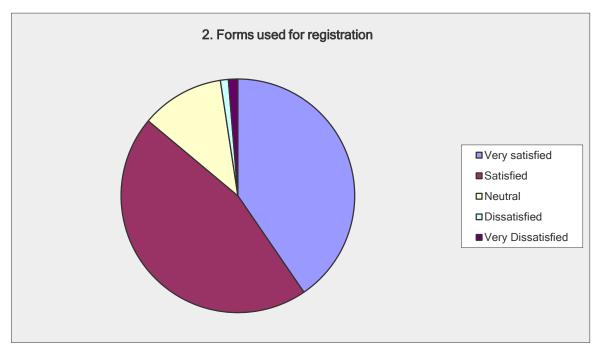

| 2. Forms used for registration |                     |                   |
|--------------------------------|---------------------|-------------------|
| Answer Options                 | Response<br>Percent | Response<br>Count |
| Very satisfied                 | 40.4%               | 211               |
| Satisfied                      | 45.6%               | 238               |
| Neutral                        | 11.5%               | 60                |
| Dissatisfied                   | 1.1%                | 6                 |
| Very Dissatisfied              | 1.3%                | 7                 |
| ar                             | swered question     | 522               |
| ,                              | skipped question    | 8                 |