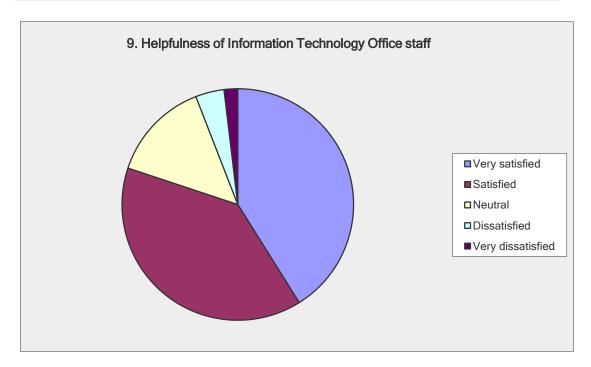

| 9. Helpfulness of Information Technology Office staff |                     |                   |  |
|-------------------------------------------------------|---------------------|-------------------|--|
| Answer Options                                        | Response<br>Percent | Response<br>Count |  |
| Very satisfied                                        | 41.1%               | 215               |  |
| Satisfied                                             | 39.0%               | 204               |  |
| Neutral                                               | 14.0%               | 73                |  |
| Dissatisfied                                          | 4.0%                | 21                |  |
| Very dissatisfied                                     | 1.9%                | 10                |  |
| ar.                                                   | nswered question    | 523               |  |
|                                                       | skipped question    | 7                 |  |