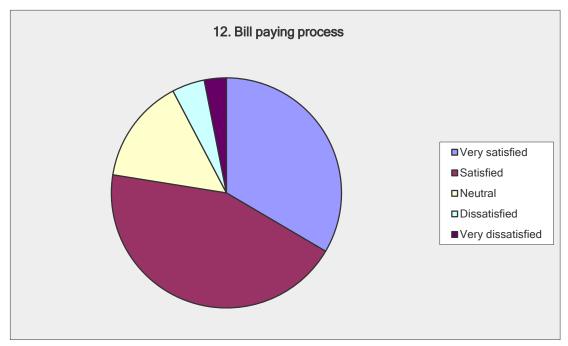

| 12. Bill paying process                                         |                                         |                              |  |
|-----------------------------------------------------------------|-----------------------------------------|------------------------------|--|
| Answer Options                                                  | Response<br>Percent                     | Response<br>Count            |  |
| Very satisfied Satisfied Neutral Dissatisfied Very dissatisfied | 33.5%<br>44.1%<br>14.8%<br>4.6%<br>3.1% | 175<br>230<br>77<br>24<br>16 |  |
|                                                                 | nswered question<br>skipped question    | 522<br>8                     |  |