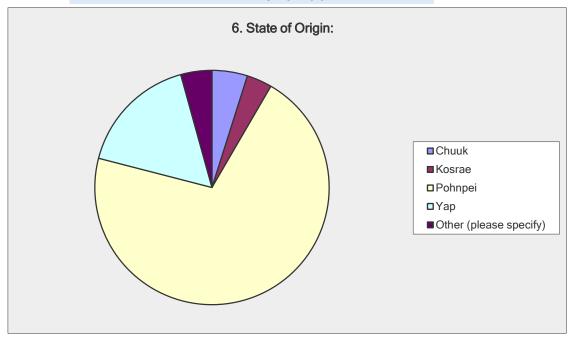

| 6. State of Origin:    |                     |                   |
|------------------------|---------------------|-------------------|
| Answer Options         | Response<br>Percent | Response<br>Count |
| Chuuk                  | 4.9%                | 24                |
| Kosrae                 | 3.5%                | 17                |
| Pohnpei                | 70.7%               | 347               |
| Yap                    | 16.7%               | 82                |
| Other (please specify) | 4.3%                | 21                |
| an                     | swered question     | 491               |
|                        | skipped question    | 39                |

| Number | Other (please specify) | Respo<br>Count |    |
|--------|------------------------|----------------|----|
|        | 1 Bangladeah           |                | 2  |
|        | 2 Not Indicated        |                | 15 |
|        | 3 Nukuoro              |                | 2  |
|        | 4 Palau                |                | 1  |
|        | <b>5</b> US            |                | 1  |
|        |                        | Other Total    | 21 |