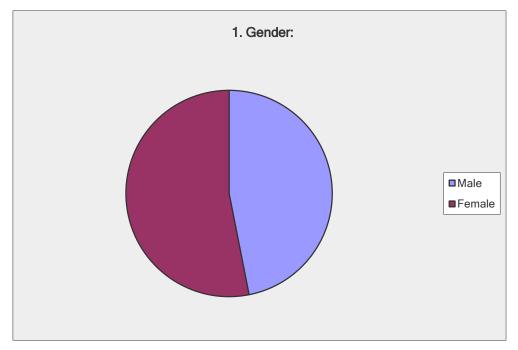

| 1. Gender:     |                                   |                   |
|----------------|-----------------------------------|-------------------|
| Answer Options | Response<br>Percent               | Response<br>Count |
| Male<br>Female | 46.9%<br>53.1%                    | 241<br>273        |
|                | nswered question skipped question | 514<br>16         |