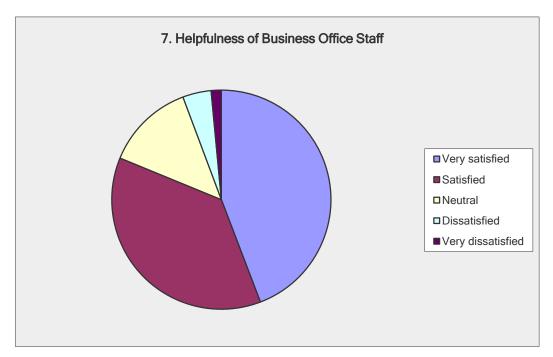

| 7. Helpfulness of Business Office Staff |                     |                   |  |
|-----------------------------------------|---------------------|-------------------|--|
| Answer Options                          | Response<br>Percent | Response<br>Count |  |
| Very satisfied                          | 44.2%               | 233               |  |
| Satisfied                               | 37.0%               | 195               |  |
| Neutral                                 | 13.1%               | 69                |  |
| Dissatisfied                            | 4.2%                | 22                |  |
| Very dissatisfied                       | 1.5%                | 8                 |  |
| ar                                      | swered question     | 527               |  |
|                                         | skipped question    | 3                 |  |