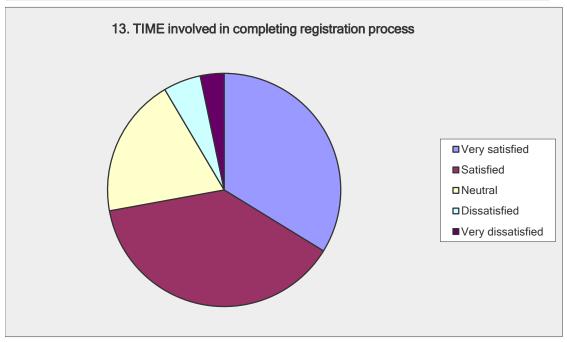

| 13. TIME involved in completing registration process |                     |                   |  |
|------------------------------------------------------|---------------------|-------------------|--|
| Answer Options                                       | Response<br>Percent | Response<br>Count |  |
| Very satisfied                                       | 33.8%               | 176               |  |
| Satisfied                                            | 38.4%               | 200               |  |
| Neutral                                              | 19.4%               | 101               |  |
| Dissatisfied                                         | 5.2%                | 27                |  |
| Very dissatisfied                                    | 3.3%                | 17                |  |
| ar                                                   | nswered question    | 521               |  |
|                                                      | skipped question    | 9                 |  |